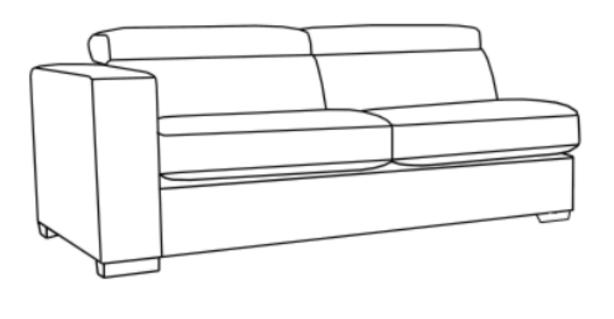

# Step 2 PART I ASSEMBLY COMPLETED

DETAILS - Align base plate of each foot (A and B) with the pre-threaded holes in the undersides of the sofa as shown in the below diagram.