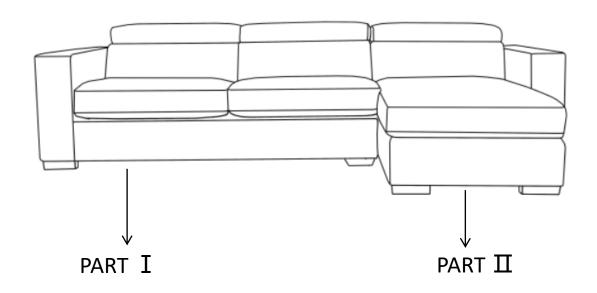

800 351 084

### PRE-ASSEMBLY PREPARATION

## **Before you start:**

- 1. Choose a clean, level, spacious assembly area. Avoid hard surfaces that may damage the product
- 2. Take care when lifting. Product should be assembled as near as possible to the point of use
- 3. Ensure that you have all required contents for complete assembly
- 4. Always read the assembly instructions carefully before beginning assembly.
- 5. Keep all hardware parts and packaging out of reach of small children.
- 6. Do not over tighten the screws and bolts as this may damage the threads





DO NOT ALLOW CHILDREN TO PLAY ON THIS MECHANISED FURNITURE OR OPERATE THE MECHANISM. CHILDREN SHOULD ALWAYS BE SUPERVISED WHEN USING THIS FURNITURE. PLEASE KEEP YOUR BODY CLEAR OF THE MECHANISM AT ALL TIMES

## **PARTS LIST**



## Hardware

|   | HARDWARE LIST |       |  |   | HARDWARE LIST |  |       |  |
|---|---------------|-------|--|---|---------------|--|-------|--|
|   | DESCRIPTION   | QTY   |  |   | DESCRIPTION   |  | QTY   |  |
| А | sofa leg      | 1PC   |  | Α | sofa leg      |  | зРС   |  |
| В | sofa leg      | 1PC   |  | В | sofa leg      |  | 2PC   |  |
| С | Screw         | 10PCS |  | С | Screw         |  | 15PCS |  |
| D | sofa leg      | 2PCS  |  |   |               |  |       |  |

PART I PART II

## PLEASE TAKE NOTE:

YOUR SOFAS FEET AND BOLTS\SCREWS ARE LOCATED AT THE END OF THE RED STRING, UNDENEATH THE ZIP IN YOUR DUST COVER. PIECES REQUIRE FOR ASSEMBLY ARE LOCATED INSIDE THE DUST COVER UNDERNEATH SOFA.

## Step 1

DETAILS - Align base plate of each foot (A and B and D) with the pre-thre