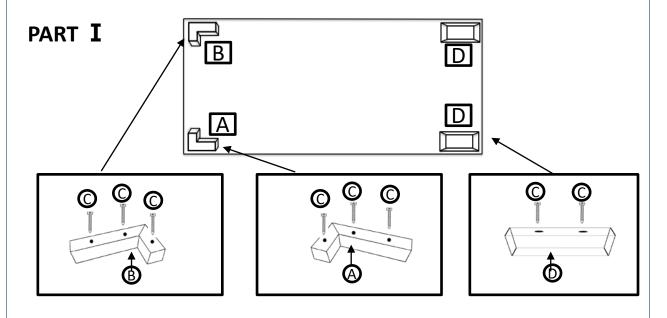

## Step 1

DETAILS - Align base plate of each foot (A and B and D) with the pre-threaded holes in the undersides of the sofa as shown in the below diagram. Insert Bolts.

# Step 2 PART I ASSEMBLY COMPLETED

DETAILS - Align base plate of each foot (A and B) with the pre-threaded holes in the undersides of the sofa as shown in the below diagram.