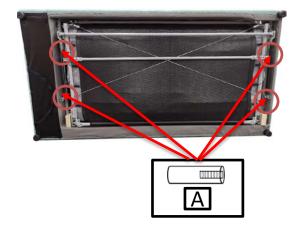

## Step 1

DETAILS - Align base plate of each foot (A and B and D) with the pre-threaded holes in the undersides of the sofa as shown in the below diagram. Insert Bolts.