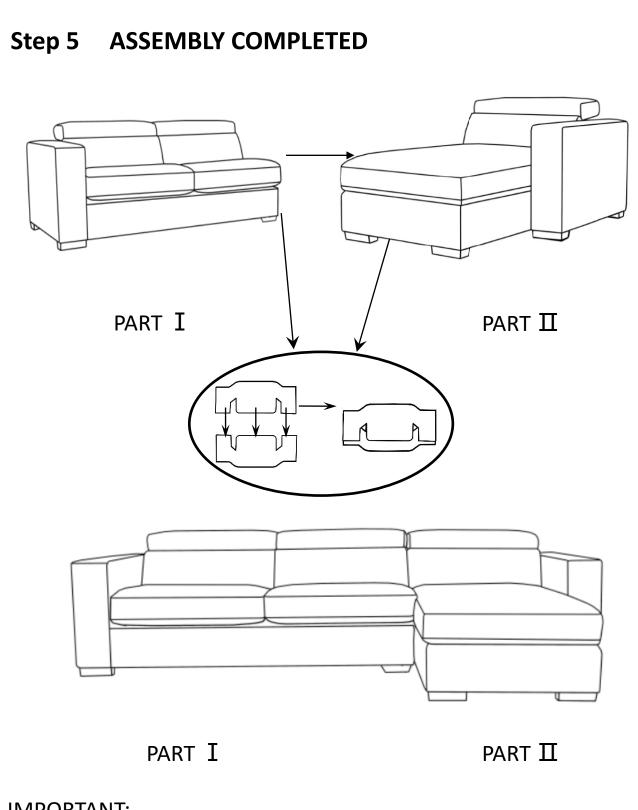

## Step 4 PART II ASSEMBLY COMPLETED

IMPORTANT:

PLEASE ENSURE FEET ARE TIGHTENED SECURELY BEFORE USE!