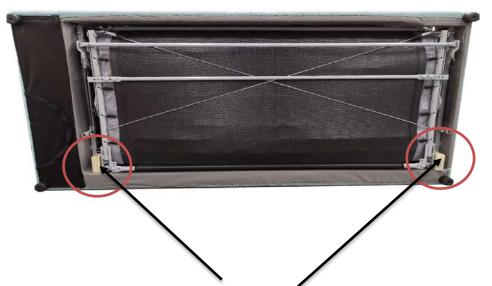

# **Step 7** TAKE OFF THE WOOD

Please take off these two pieces of wood under the bed before using.