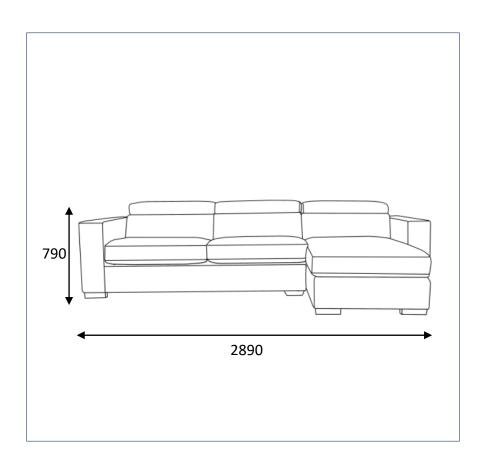

## ASSEMBLY INSTRUCTION ANGUS 3S RHF CHAISE WITH SOFA BED ITEM CODE 68955

Imported by Amart Furniture Pty Ltd, Qld, Brisbane Australia. For any assistance with assembly or for missing parts please phone Amart Furniture, Customer Service Free call 1800 351 084