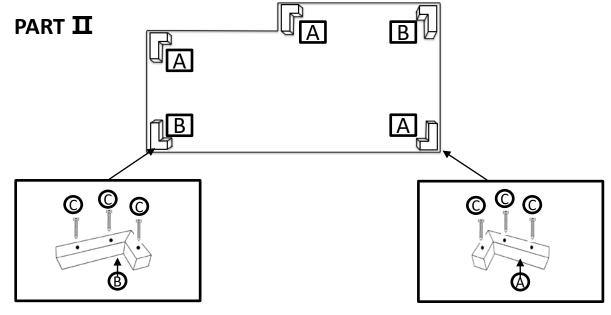

## Step 1

DETAILS - Align base plate of each foot (A and B and D) with the pre-threaded holes in the undersides of the sofa as shown in the below diagram. Insert Bolts.